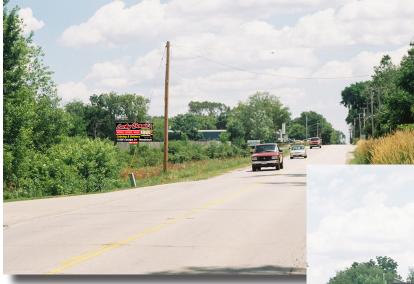

## IL-03 IL Rt 120 0.2 miles e/o Lamb Road

## West Face, 6' x 12' Internally Illuminated AdLite Woodstock (560 DPI Vinyl Production)

Approach

IL-120 is a major connection between US-14 and Historic Downtown Woodstock. IL-120 carries East/West tra ic to US-14 and all the way to Lake Michigan. It travels through many cities in McHenry and Lake counties.