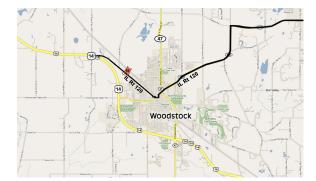

## IL-03 IL Rt 120 0.2 miles e/o Lamb Road

## West Face, 6' x 12' Internally Illuminated AdLite Woodstock (560 DPI Vinyl Production)

Approach

IL-120 is a major connection between US-14 and Historic Downtown Woodstock. IL-120 carries East/West tra ic to US-14 and all the way to Lake Michigan. It travels through many cities in McHenry and Lake counties.