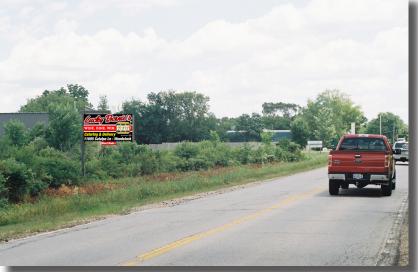

## IL-03 IL Rt 120 0.2 miles e/o Lamb Road

## West Face, 6' x 12' Internally Illuminated AdLite Woodstock (560 DPI Vinyl Production)

Approach

IL-120 is a major connection between US-14 and Historic Downtown Woodstock. IL-120 carries East/West tra ic to US-14 and all the way to Lake Michigan. It travels through many cities in McHenry and Lake counties.