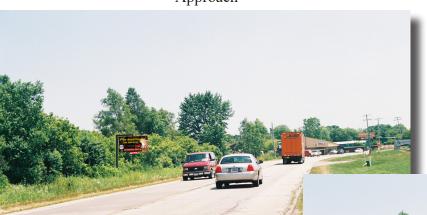

## IL-07 US Rt 12 0.5 miles w/o N. Solon Rd

## West Face, 6' x 12' Internally Illuminated AdLite Richmond (560 DPI Vinyl Production)

Approach

US-12 is a major artery serving Fox Lake, Johnsburg, Spring Grove, Richmond and also carries traffic up to Lake Geneva. It delivers traffic to several large industrial employers and affluent estate areas. Most of the traffic on this road comes from Lake and Cook counties.