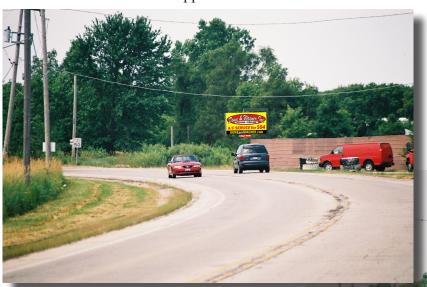

## US Rt 12 0.4 miles w/o N. Solon Rd

## East Face, 6' x 12' Internally Illuminated AdLite Richmond (560 DPI Vinyl Production)

Approach

US-12 is a major artery serving Fox Lake, Johnsburg, Spring Grove, Richmond and also carries traffic up to Lake Geneva. It delivers traffic to several large industrial employers and affluent estate areas. Most of the traffic on this road comes from Lake and Cook counties.

Closeup

Conveniently located on Route 12 in McHenry County, just 11 miles South of Lake Geneva, Richmond is a unique village - not a traditional suburb or a rural hamlet. Their core downtown area still boasts over 50 homes that the resident historian calls, "of important historic character representing all architectural styles in their original content". Most of Richmond's presettlement natural resources still exist and the village recognizes the importance of protecting these critical resources in perpetuity for all to enjoy. Richmond is a full service municipality with state-of-the-art services and award winning personnel providing services for all residents.