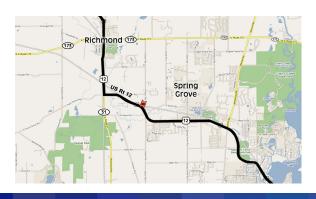

IL-08 US Rt 12 0.4 miles w/o N. Solon Rd

## West Face, 6' x 12' Internally Illuminated AdLite Richmond (560 DPI Vinyl Production)

Approach

US-12 is a major artery serving Fox Lake, Johnsburg, Spring Grove, Richmond and also carries traffic up to Lake Geneva. It delivers traffic to several large industrial employers and affluent estate areas. Most of the traffic on this road comes from Lake and Cook counties.