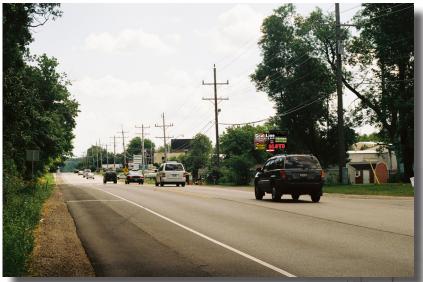

## North Face, 6' x 12' Internally Illuminated AdLite Crystal Lake (560 DPI Vinyl Production)

Approach

A major state highway in McHenry County, this road serves Bullvalley, Johnsburg, Crystal Lake and McHenry. Stemming north to Wisconsin it also intersects with Miller Road crossing the Fox River to the East.