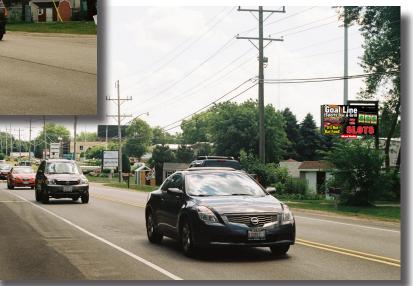

## North Face, 6' x 12' Internally Illuminated AdLite Crystal Lake (560 DPI Vinyl Production)

Approach

A major state highway in McHenry County, this road serves Bullvalley, Johnsburg, Crystal Lake and McHenry. Stemming north to Wisconsin it also intersects with Miller Road crossing the Fox River to the East.