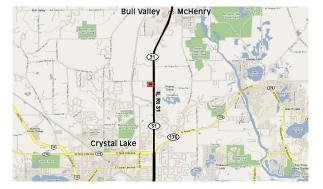

## IL-09 IL Rt 31 200 ft s/o Edgewood Rd

## North Face, 6' x 12' Internally Illuminated AdLite Crystal Lake (560 DPI Vinyl Production)

Approach

A major state highway in McHenry County, this road serves Bullvalley, Johnsburg, Crystal Lake and McHenry. Stemming north to Wisconsin it also intersects with Miller Road crossing the Fox River to the East.