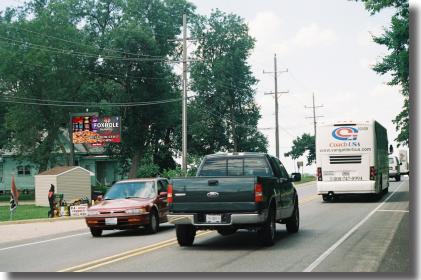

## IL-09 IL Rt 31 200 ft s/o Edgewood Rd

## South Face, 6' x 12' Internally Illuminated AdLite Crystal Lake (560 DPI Vinyl Production)

Approach

A major state highway in McHenry County, this road serves Bullvalley, Johnsburg, Crystal Lake and McHenry. Stemming north to Wisconsin it also intersects with Miller Road crossing the Fox River to the East.