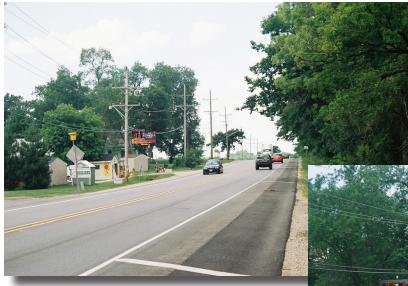

## IL-09 IL Rt 31 200 ft s/o Edgewood Rd

## South Face, 6' x 12' Internally Illuminated AdLite Crystal Lake (560 DPI Vinyl Production)

Approach

A major state highway in McHenry County, this road serves Bullvalley, Johnsburg, Crystal Lake and McHenry. Stemming north to Wisconsin it also intersects with Miller Road crossing the Fox River to the East.