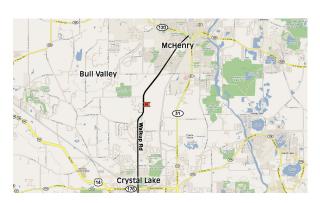

## IL-10 Walkup Rd 500 ft n/o Coachlight Dr

## North Face, 6' x 12' Internally Illuminated AdLite Bull Valley (560 DPI Vinyl Production)

Approach

Walkup Rd. serves Crystal Lake, McHenry and Bull Valley. Walkup Rd. runs through many affluent areas and several golf courses. The name changes from Walkup Rd to Crystal Lake Rd as it passes by 2 major high school in the county.