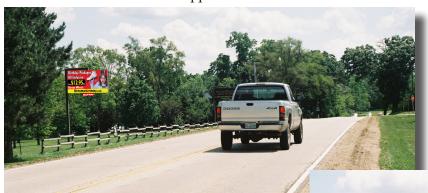

## IL-10 Walkup Rd 500 ft n/o Coachlight Dr

## North Face, 6' x 12' Internally Illuminated AdLite Bull Valley (560 DPI Vinyl Production)

Approach

Walkup Rd. serves Crystal Lake, McHenry and Bull Valley. Walkup Rd. runs through many affluent areas and several golf courses. The name changes from Walkup Rd to Crystal Lake Rd as it passes by 2 major high school in the county.