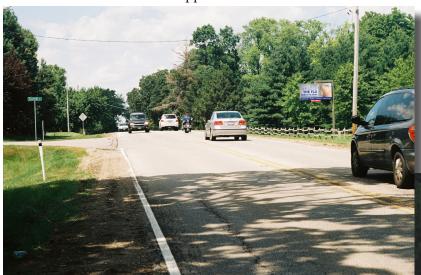

## IL-10 Walkup Rd 500 ft n/o Coachlight Dr

## South Face, 6' x 12' Internally Illuminated AdLite Bull Valley

(560 DPI Vinyl Production)

Approach

Walkup Rd. serves Crystal Lake, McHenry and Bull Valley. Walkup Rd. runs through many affluent areas and several golf courses. The name changes from Walkup Rd to Crystal Lake Rd as it passes by 2 major high school in the county.