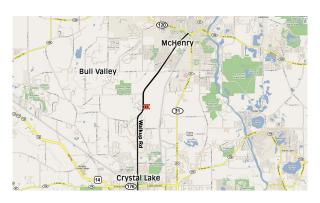

## Walkup Rd at Coachlight Dr

## North Face, 6' x 12' Internally Illuminated AdLite Bull Valley (560 DPI Vinyl Production)

Approach

Walkup Rd. serves Crystal Lake, McHenry and Bull Valley. Walkup Rd. runs through many affluent areas and several golf courses. The name changes from Walkup Rd to Crystal Lake Rd as it passes by 2 major high school in the county.