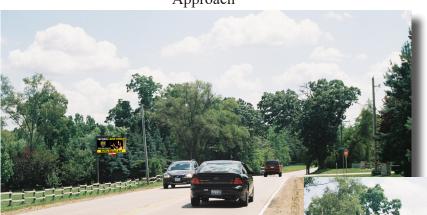

## North Face, 6' x 12' Internally Illuminated AdLite Bull Valley (560 DPI Vinyl Production)

Approach

Walkup Rd. serves Crystal Lake, McHenry and Bull Valley. Walkup Rd. runs through many affluent areas and several golf courses. The name changes from Walkup Rd to Crystal Lake Rd as it passes by 2 major high school in the county.