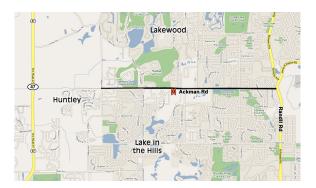

## IL-12 Ackman Rd 200 ft w/o Redtail Dr

## East Face, 6' x 12' Internally Illuminated AdLite Lake in the Hills (560 DPI Vinyl Production)

Approach

Lake in the Hills, once a rural community with farms dotting the land not more than 15 years ago, has grown into one of the biggest and most progressive cities in the county. With more than a dozen LARGE developments springing up in the last 10 years, Lake in the Hills was one of the fastest growing cities in the U.S. in the late 90's/early 2000's. It shares the Randall Rd corridor with Algonquin and has many shopping destinations there for consumers as well as new strip centers opening up all over to meet the need of a vastly growing population. Lake in the Hills is also home to the only business airport in the county. Ackman Road connects Randall Rd to Lakewood, in of the 10 most affluent areas in Chicagoland. Turnberry Country Club and Red Tail Golf Course are nearby. This road serves Crystal Lake, Lake in the Hills, Huntley and Algonquin.