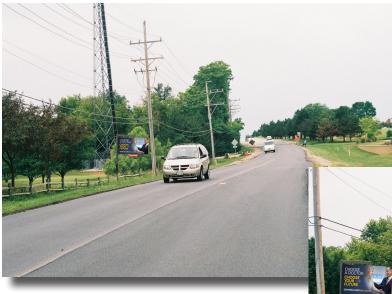

## IL-12 Ackman Rd 200 ft w/o Redtail Dr

## East Face, 6' x 12' Internally Illuminated AdLite Lake in the Hills (560 DPI Vinyl Production)

Approach

Lake in the Hills, once a rural community with farms dotting the land not more than 15 years ago, has grown into one of the biggest and most progressive cities in the county. With more than a dozen LARGE developments springing up in the last 10 years, Lake in the Hills was one of the fastest growing cities in the U.S. in the late 90's/early 2000's. It shares the Randall Rd corridor with Algonquin and has many shopping destinations there for consumers as well as new strip centers opening up all over to meet the need of a vastly growing population. Lake in the Hills is also home to the only business airport in the county. Ackman Road connects Randall Rd to Lakewood, in of the 10 most affluent areas in Chicagoland. Turnberry Country Club and Red Tail Golf Course are nearby. This road serves Crystal Lake, Lake in the Hills, Huntley and Algonquin.