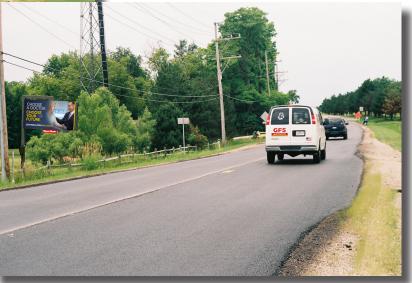

## IL-12 Ackman Rd 200 ft w/o Redtail Dr

## East Face, 6' x 12' Internally Illuminated AdLite Lake in the Hills (560 DPI Vinyl Production)

Approach

Lake in the Hills, once a rural community with farms dotting the land not more than 15 years ago, has grown into one of the biggest and most progressive cities in the county. With more than a dozen LARGE developments springing up in the last 10 years, Lake in the Hills was one of the fastest growing cities in the U.S. in the late 90's/early 2000's. It shares the Randall Rd corridor with Algonquin and has many shopping destinations there for consumers as well as new strip centers opening up all over to meet the need of a vastly growing population. Lake in the Hills is also home to the only business airport in the county. Ackman Road connects Randall Rd to Lakewood, in of the 10 most affluent areas in Chicagoland. Turnberry Country Club and Red Tail Golf Course are nearby. This road serves Crystal Lake, Lake in the Hills, Huntley and Algonquin.