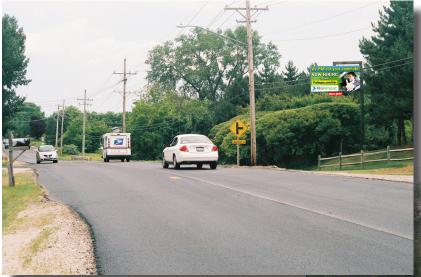

## Ackman Rd at Redtail Dr

## West Face, 6' x 12' Internally Illuminated AdLite Lake in the Hills (560 DPI Vinyl Production)

Approach

Ackman Road connects Randall Rd to Lakewood, in of the 10 most affluent areas in Chicagoland. Turnberry Country Club and Red Tail Golf Course are nearby. This road serves Crystal Lake, Lake in the Hills, Huntley and Algonquin.