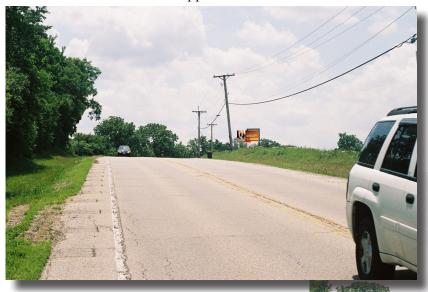

## IL-15 Cary-Algonquin Rd 0.3 miles w/o Klasen Rd

## East Face, 6' x 12' Internally Illuminated AdLite Cary (560 DPI Vinyl Production)

Approach

Connecting US-14 and IL-31, this road serves Algonquin, Lake in the Hills, Cary, Crystal Lake and Trout Valley. This time saving shortcut is known by all the locals and all major GPS mapping systems.