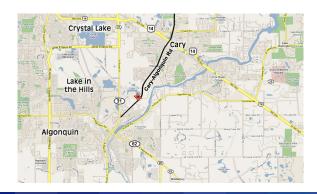

## IL-15 Cary-Algonquin Rd 0.3 miles w/o Klasen Rd

## West Face, 6' x 12' Internally Illuminated AdLite Cary (560 DPI Vinyl Production)

Approach

Connecting US-14 and IL-31, this road serves Algonquin, Lake in the Hills, Cary, Crystal Lake and Trout Valley. This time saving shortcut is known by all the locals and all major GPS mapping systems.