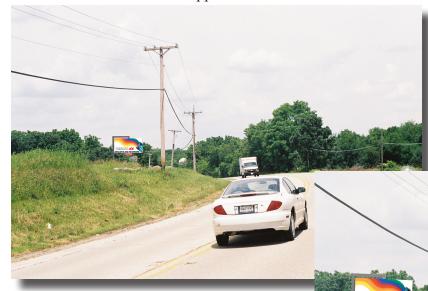

## IL-15 Cary-Algonquin Rd 0.3 miles w/o Klasen Rd

## West Face, 6' x 12' Internally Illuminated AdLite Cary (560 DPI Vinyl Production)

Approach

Connecting US-14 and IL-31, this road serves Algonquin, Lake in the Hills, Cary, Crystal Lake and Trout Valley. This time saving shortcut is known by all the locals and all major GPS mapping systems.

MMC

Closeup

Cary is a largely residential village located in southeastern McHenry County. Cary has 2 industrial parks which serve as centers of employment for all of McHenry County. Cary is home to Sage Products, one of the largest providers of Health Care products in the country. This quaint village has a home town feel that appeals to all walks of life. Local favorite Restaurant The Tracks was chosen as the runnerup in the best burger in chicagoland contest.