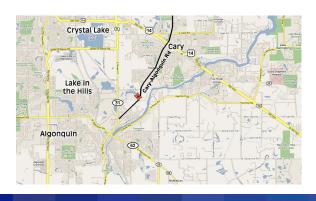

## East Face, 6' x 12' Internally Illuminated AdLite Cary (560 DPI Vinyl Production)

Approach

Connecting US-14 and IL-31, this road serves Algonquin, Lake in the Hills, Cary, Crystal Lake and Trout Valley. This time saving shortcut is known by all the locals and all major GPS mapping systems.

Closeup

Cary is a largely residential village located in southeastern McHenry County. Cary has 2 industrial parks which serve as centers of employment for all of McHenry County. Cary is home to Sage Products, one of the largest providers of Health Care products in the country. This quaint village has a home town feel that appeals to all walks of life. Local favorite Restaurant The Tracks was chosen as the runner-up in the best burger in chicagoland contest.