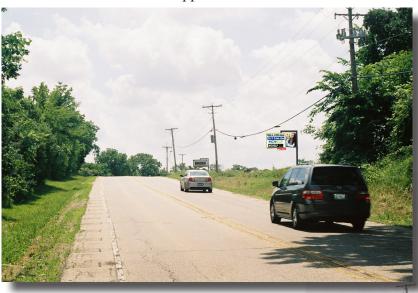

## IL-16 Cary-Algonquin Rd 0.2 miles w/o Klasen Rd

## East Face, 6' x 12' Internally Illuminated AdLite Cary (560 DPI Vinyl Production)

Approach

Connecting US-14 and IL-31, this road serves Algonquin, Lake in the Hills, Cary, Crystal Lake and Trout Valley. This time saving shortcut is known by all the locals and all major GPS mapping systems.