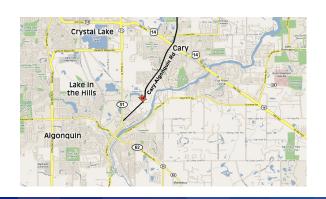

## IL-16 Cary-Algonquin Rd 0.2 miles w/o Klasen Rd

## West Face, 6' x 12' Internally Illuminated AdLite Cary (560 DPI Vinyl Production)

Approach

Connecting US-14 and IL-31, this road serves Algonquin, Lake in the Hills, Cary, Crystal Lake and Trout Valley. This time saving shortcut is known by all the locals and all major GPS mapping systems.