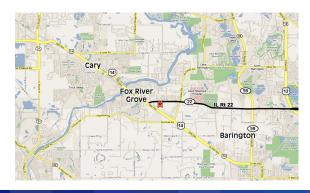

## IL Rt 22 500 ft e/o Gardner Dr

## East Face, 6' x 12' Internally Illuminated AdLite Fox River Grove (560 DPI Vinyl Production)

Approach

SPEED 3.5

Between Kelsey Rd just West of Good Shepherd Hospital and Route 14, this road directs traffic between Lake and McHenry County. It serves as a connection to I-94. Nestled between Lake Barrington and US 14 to the West, this board is located in Fox River Grove.