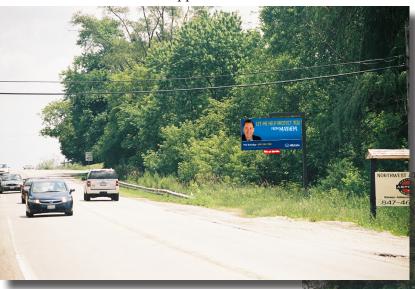

## IL Rt 22 500 ft e/o Gardner Dr

## West Face, 6' x 12' Internally Illuminated AdLite Fox River Grover (560 DPI Vinyl Production)

Approach

Between Kelsey Rd just West of Good Shepherd Hospital and Route 14, this road directs traffic between Lake and McHenry County. It serves as a connection to I-94. Nestled between Lake Barrington and US 14 to the West, this board is located in Fox River Grove.