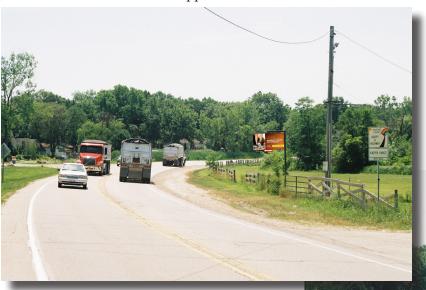

## North Face, 6' x 12' Internally Illuminated AdLite Island Lake (560 DPI Vinyl Production)

Approach

River Road Connects IL-176 to IL-120. This road serves Island Lake, McHenry, Bull Valley, Spring Grove, Johnsburg and many other Northern Communities. This McHenry Bypass saves time to central & Northwest Communities.

MMC

Closeup

Island Lake is rural living in a city atmosphere. With it's abundance of lakes as well as the Fox River, this town has a very active water life. Located on Rt 176 west of US 12, residents have easy access to major commuter thoroughfares. This town is truly a diamond in the rough.