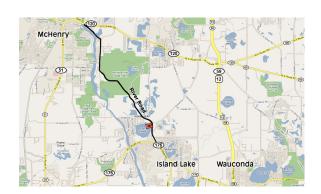

## North Face, 6' x 12' Internally Illuminated AdLite Island Lake (560 DPI Vinyl Production)

Approach

River Road Connects IL-176 to IL-120. This road serves Island Lake, McHenry, Bull Valley, Spring Grove, Johnsburg and many other Northern Communities. This McHenry Bypass saves time to central & Northwest Communities.

MMC

Closeup

Island Lake is rural living in a city atmosphere. With it's abundance of lakes as well as the Fox River, this town has a very active water life. Located on Rt 176 west of US 12, residents have easy access to major commuter thoroughfares. This town is truly a diamond in the rough.