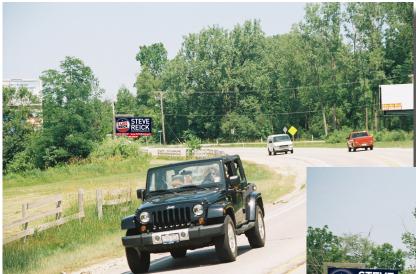

## South Face, 6' x 12' Internally Illuminated AdLite Island Lake (560 DPI Vinyl Production)

Approach

River Road Connects IL-176 to IL-120. This road serves Island Lake, McHenry, Bull Valley, Spring Grove, Johnsburg and many other Northern Communities. This McHenry Bypass saves time to central & Northwest Communities.

Closeup

Island Lake is rural living in a city atmosphere. With it's abundance of lakes as well as the Fox River, this town has a very active water life. Located on Rt 176 west of US 12, residents have easy access to major commuter thoroughfares. This town is truly a diamond in the rough.