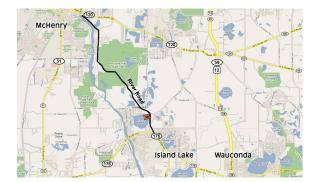

## South Face, 6' x 12' Internally Illuminated AdLite Island Lake (560 DPI Vinyl Production)

Approach

River Road Connects IL-176 to IL-120. This road serves Island Lake, McHenry, Bull Valley, Spring Grove, Johnsburg and many other Northern Communities. This McHenry Bypass saves time to central & Northwest Communities.