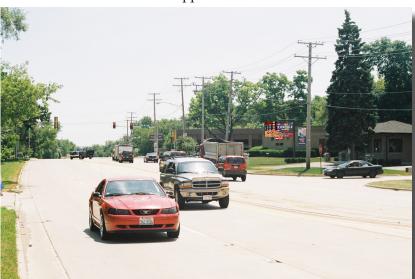

## IL Rt 120 200 ft w/o Lily Lake Rd

## West Face, 6' x 12' Internally Illuminated AdLite McHenry (560 DPI Vinyl Production)

Approach

IL-120 is a major connection between US-12 and McHenry. IL-120 carries East/West traffic to US-12 and several very large employers such as Baxter Laboratories and Abbott Labs in Lake County.