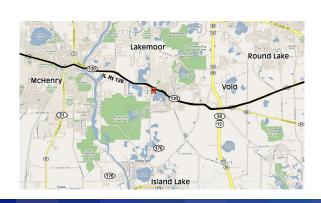

## IL Rt 120 400 ft e/o Lily Lake Rd

## East Face, 6' x 12' Internally Illuminated AdLite McHenry (560 DPI Vinyl Production)

Approach

IL-120 is a major connection between US-12 and McHenry. IL-120 carries East/West traffic to US-12 and several very large employers such as Baxter Laboratories and Abbott Labs in Lake County.