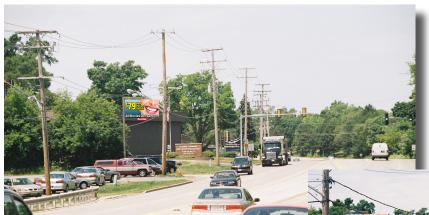

## IL Rt 120 400 ft e/o Lily Lake Rd

## East Face, 6' x 12' Internally Illuminated AdLite McHenry (560 DPI Vinyl Production)

Approach

IL-120 is a major connection between US-12 and McHenry. IL-120 carries East/West traffic to US-12 and several very large employers such as Baxter Laboratories and Abbott Labs in Lake County.

Closeup

The City of McHenry is a diverse community offering a variety of housing choices, a wide range of employment options and unparalleled access to recreational activities. With 2 major state parks(Glacier Park and Moraine Hills), McHenry is a key destination for outdoor enthusiasts. The Rt 120 and Rt 31 corridors have exploded with new businesses over the last decade. The City is in the final stages of planning its new downtown Riverwalk development which will be a thriving upscale living and retail center. Located at the heart of the Fox River, just 50 miles northwest of Chicago, McHenry has been able to retain its small town charm despite being located in one of Illinois' fastest growing counties. McHenry is conveniently located just minutes away from Interstates 90, 94 and 43.