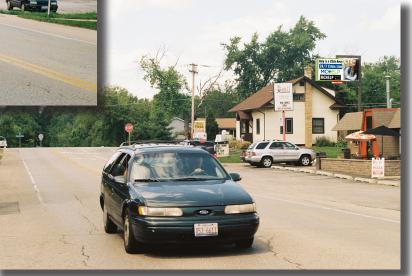

MMC

Closeup

http://www.mixedmediaoutdoor.com Office: 847-462-8433

Cary is a largely residential village located in southeastern McHenry County. Cary has 2 industrial parks which serve as centers of employment for all of McHenry County. Cary is home to Sage Products, one of the largest providers of Health Care products in the country. This quaint village has a home town feel that appeals to all walks of life. Local favorite Restaurant The Tracks was chosen as the runnerup in the best burger in chicagoland contest.