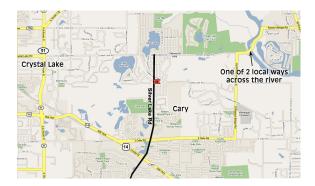

## South Face, 6' x 12' Internally Illuminated AdLite Cary (560 DPI Vinyl Production)

Mixed Media

Approach

Silver Lake Rd. is an extension of Cary-Algonquin Rd. which connects Route 14 and Highway 31. Crystal Lake Avenue leads to Rawson Bridge roads which is a major connection between Lake County and the city's of Cary and Crystal Lake. It is one of 2 gateways across the Fox River for local residents and entertainment traffic(motorcycles/ water sports). These roads service many affluent developments.