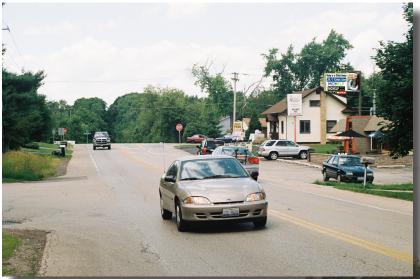

## South Face, 6' x 12' Internally Illuminated AdLite Cary (560 DPI Vinyl Production)

Mixed Media

Approach

Silver Lake Rd. is an extension of Cary-Algonquin Rd. which connects Route 14 and Highway 31. Crystal Lake Avenue leads to Rawson Bridge roads which is a major connection between Lake County and the city's of Cary and Crystal Lake. It is one of 2 gateways across the Fox River for local residents and entertainment traffic(motorcycles/ water sports). These roads service many affluent developments.