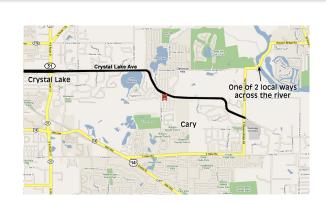

## East Face, 6' x 12' Internally Illuminated AdLite Cary

(560 DPI Vinyl Production)

Approach

Silver Lake Rd. is an extension of Cary-Algonquin Rd. which connects Route 14 and Highway 31. Crystal Lake Avenue leads to Rawson Bridge roads which is a major connection between Lake County and the city's of Cary and Crystal Lake. It is one of 2 gateways across the Fox River for local residents and entertainment traffic(motorcycles/water sports). These roads service many affluent developments.