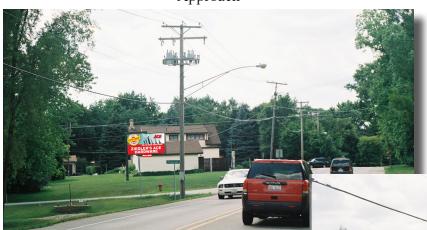

## IL-27 Crystal Lake Rd at Silver Lake Rd

## East Face, 6' x 12' Internally Illuminated AdLite Cary

(560 DPI Vinyl Production)

Approach

Silver Lake Rd. is an extension of Cary-Algonquin Rd. which connects Route 14 and Highway 31. Crystal Lake Avenue leads to Rawson Bridge roads which is a major connection between Lake County and the city's of Cary and Crystal Lake. It is one of 2 gateways across the Fox River for local residents and entertainment traffic(motorcycles/water sports). These roads service many affluent developments.

Closeup

Cary is a largely residential village located in southeastern McHenry County. Cary has 2 industrial parks which serve as centers of employment for all of McHenry County. Cary is home to Sage Products, one of the largest providers of Health Care products in the country. This quaint village has a home town feel that appeals to all walks of life. Local favorite Restaurant The Tracks was chosen as the runner-up in the best burger in chicagoland contest.