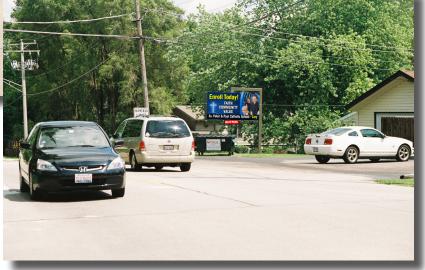

## IL-27 Crystal Lake Rd at Silver Lake Rd

## West Face, 6' x 12' Internally Illuminated AdLite Cary (560 DPI Vinyl Production)

Approach

Silver Lake Rd. is an extension of Cary-Algonquin Rd. which connects Route 14 and Highway 31. Crystal Lake Avenue leads to Rawson Bridge roads which is a major connection between Lake County and the city's of Cary and Crystal Lake. It is one of 2 gateways across the Fox River for local residents and entertainment traffic(motorcycles/ water sports). These roads service many affluent developments.

MMC

Closeup

http://www.mixedmediaoutdoor.com Office: 847-462-8433

Cary is a largely residential village located in southeastern McHenry County. Cary has 2 industrial parks which serve as centers of employment for all of McHenry County. Cary is home to Sage Products, one of the largest providers of Health Care products in the country. This quaint village has a home town feel that appeals to all walks of life. Local favorite Restaurant The Tracks was chosen as the runnerup in the best burger in chicagoland contest.