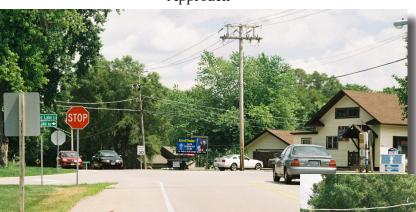

## IL-27 Crystal Lake Rd at Silver Lake Rd

## West Face, 6' x 12' Internally Illuminated AdLite Cary (560 DPI Vinyl Production)

Approach

Silver Lake Rd. is an extension of Cary-Algonquin Rd. which connects Route 14 and Highway 31. Crystal Lake Avenue leads to Rawson Bridge roads which is a major connection between Lake County and the city's of Cary and Crystal Lake. It is one of 2 gateways across the Fox River for local residents and entertainment traffic(motorcycles/ water sports). These roads service many affluent developments.

MMC

Closeup

http://www.mixedmediaoutdoor.com Office: 847-462-8433

Cary is a largely residential village located in southeastern McHenry County. Cary has 2 industrial parks which serve as centers of employment for all of McHenry County. Cary is home to Sage Products, one of the largest providers of Health Care products in the country. This quaint village has a home town feel that appeals to all walks of life. Local favorite Restaurant The Tracks was chosen as the runnerup in the best burger in chicagoland contest.