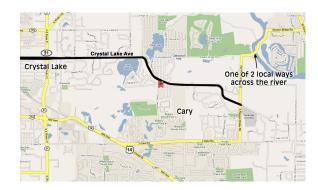

## West Face, 6' x 12' Internally Illuminated AdLite Cary (560 DPI Vinyl Production)

Approach

Silver Lake Rd. is an extension of Cary-Algonquin Rd. which connects Route 14 and Highway 31. Crystal Lake Avenue leads to Rawson Bridge roads which is a major connection between Lake County and the city's of Cary and Crystal Lake. It is one of 2 gateways across the Fox River for local residents and entertainment traffic(motorcycles/ water sports). These roads service many affluent developments.