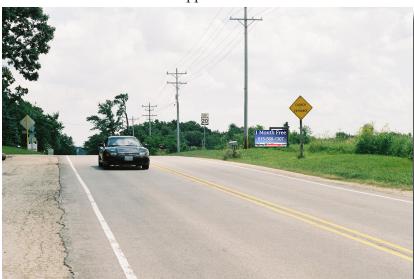

**IL-28** 

## US 20 700ft s/o Harmony Rd

## North Face, 6' x 12' Internally Illuminated AdLite Marengo

(560 DPI Vinyl Production)

Approach

US 20 is a major US highway servicing traffic from McHenry and Kane Counties to Rockford. It is the primary link to I-90 for the western half of McHenry County. It also flows back to the East through Elgin.