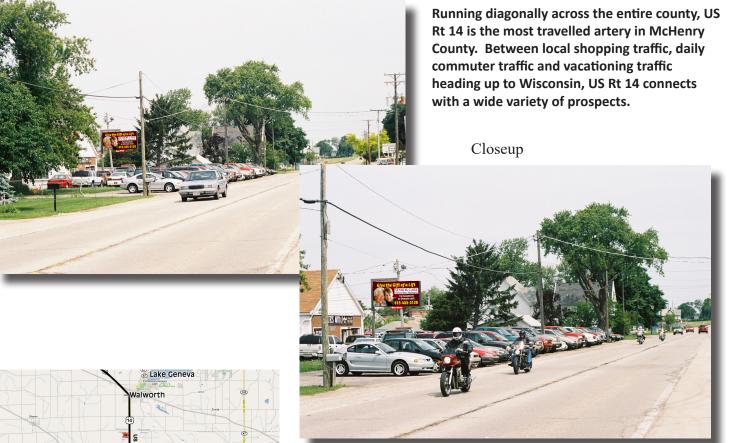

## South Face, 6' x 12' Internally Illuminated AdLite Harvard (560 DPI Vinyl Production)

Mixed Media

Approach

Harvard is in northwest McHenry County. It is just south of the state line with easy access to the resort areas of Lake Geneva. As the last stop on the Metra Northwest Line, Harvard still offers commuters easy access to the city while maintaining a small town feel. Harvard is known for it's annual Milk Days festival which was started back in the 1940's when became the self-proclaimed "Milk Center of the World!" This is the longest running yearly festival in the state of Illinois.