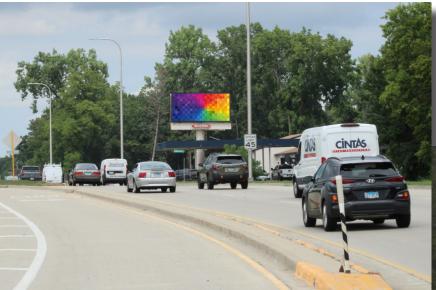

## DD-015 Rt 31 0.2mi n/o Algonquin Bypass, SF

11' x 22' Digital Display in Algonquin (42.180462, -88.286168)

Mixed Media has a network of 6 digital faces in Southeast McHenry County, providing unparalleled coverage and flexibility that can't be matched by anyone else.

Approach

Rt 31 is the only road that travels across the whole county north to south and hits every major population center. 68% of people leave McHenry County every day to commute to work. Being in the Southeast corner of the County this display is at the mouth of the funnel for people leaving and returning to the County on a daily basis. Also targets people enroute to the major shopping centers of Crystal Lake, McHenry, Woodfield, Spring Hill and Algonguin Commons.