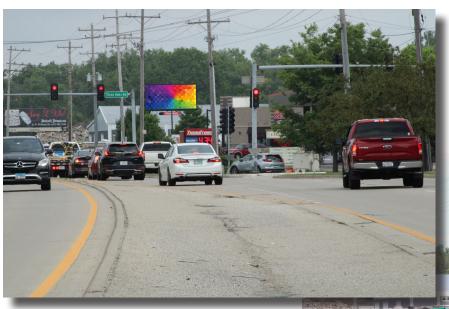

## Rt 14 600' w/o Three Oaks Rd, EF

11' x 22' Digital Display in Cary (42.22016, -88.262422)

Mixed Media has a network of 6 digital faces in Southeast McHenry County, providing unparalleled coverage and flexibility that can't be matched by anyone else.

## Closeup

U.S. Route 14 (or Northwest Highway) is one of the busiest roads in the Northwest Suburbs. It serves as the main road through affluent communities such as Crystal Lake, Cary, and Barrington. It travels the entirety of McHenry County diagonally running through the County Seat of Woodstock all the way to Wisconsin, and supporting every Illinois Highway that runs through the County. These uniquely situated displays also have visibility from Three Oaks Rd, the primary East/West thoroughfare for Cary.