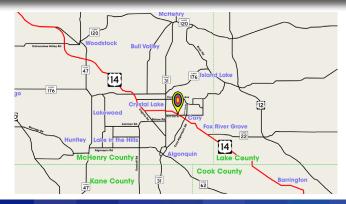

## 11' x 22' Digital Display in Cary (42.22016, -88.262422)

Mixed Media has a network of 6 digital faces in Southeast McHenry County, providing unparalleled coverage and flexibility that can't be matched by anyone else.

Approach

A typical digital program gives 1080 (10) second spots per day divided between any number of our digital faces.

Closeup

U.S. Route 14 (or Northwest Highway) is one of the busiest roads in the Northwest Suburbs. It serves as the main road through affluent communities such as Crystal Lake, Cary, and Barrington. It travels the entirety of McHenry County diagonally running through the County Seat of Woodstock all the way to Wisconsin, and supporting every Illinois Highway that runs through the County. These uniquely situated displays also have visibility from Three Oaks Rd, the primary East/West thoroughfare for Cary.

Crystal Lake's retail sales exceed 1.1 billion dollars making it the largest retail area within a 10 miles radius. These premier digital displays sit on the runway to this retail hub capturing traffic on the primary road for the area.